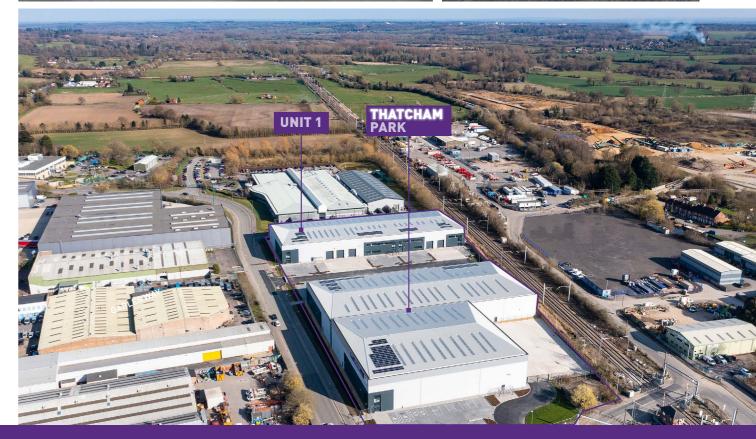

# THATCHAM PARK

## 15,175 SQ FT

### UNIT 1 NEW HIGH QUALITY WAREHOUSE/ DISTRIBUTION UNIT TO LET

GABLES WAY, THATCHAM RG19 4ZA

TTUTTA

HEATTLE

PEMAINAST NINGUNIT

Accessed via Gables Way, the development sits between the M4 (Junctions 12 and 13) and M3 (Junction 6) motorways, providing vital connection to the wider motorway network and therefore well located for logistics distribution.