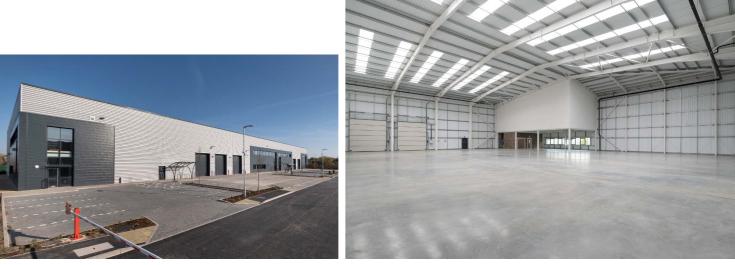

## NEW WAREHOUSE / DISTRIBUTION UNIT IN AN ESTABLISHED LOCATION

Thatcham Park comprises a series of 7 brand new units, built to a Grade A specification and situated within a well-established industrial centre in Thatcham.

Each unit has level entry access, a generous eaves height, ample office space and dedicated parking for staff and visitors. A flexible layout of units allows a combination to provide anything from 10,066-30,157 sq ft.