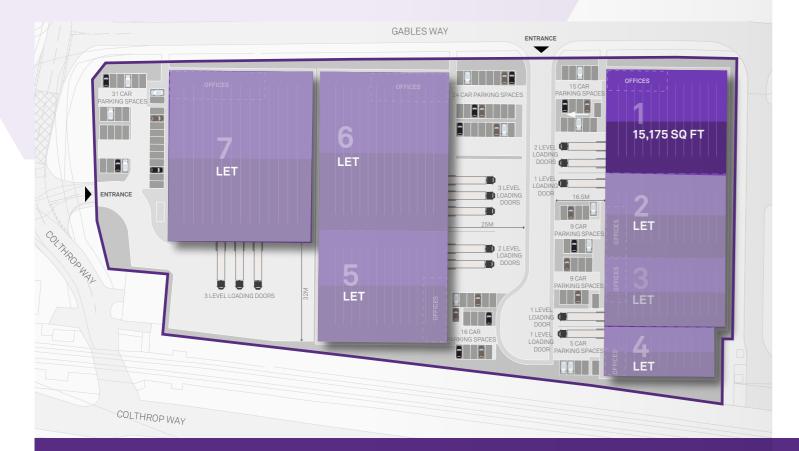

## NEW WAREHOUSE / DISTRIBUTION UNIT IN AN ESTABLISHED LOCATION

Thatcham Park comprises a series of 7 brand new units, built to a Grade A specification and situated within a well-established industrial centre in Thatcham.

Each unit has level entry access, a generous eaves height, ample office space and dedicated parking for staff and visitors. A flexible layout of units allows a combination to provide anything from 10,066-30,157 sq ft.

| UNIT  | WAREHOUSE     | OFFICES                | TOTAL (GIA)   | EAVES |
|-------|---------------|------------------------|---------------|-------|
| 1     | 13,660 sqft   | 1,515 sqft             | 15,175 sqft   | 8.5m  |
| 2     | 11,29 sqft    | 1,27 <b>LET</b> ft     | 12,570 sqft   | 8.5m  |
| 3     | 9,041 sqft    | 1,02 <b>&amp;ET</b> ft | 10,066 sqft   | 8.5m  |
| 4     | 6,023 sqft    | 677 <b>LET</b>         | 6,700 sqft    | 8.5m  |
| 5     | 15,800 sqft   | 1,78 <b>le(</b> ft     | 17,581 sqft   | 8.5m  |
| 6     | 22,577 sqft   | 2,54 <b>6et</b> ft     | 25,123 sqft   | 8.5m  |
| 7     | 27,138 sqft   | 3,01 <b>2et</b> ft     | 30,157 sqft   | 10.5m |
| τοται | 105 572 og ft | 11 920 og ft           | 117 (02 og ft |       |

TOTAL 105,572 sqft 11,830 sqft 117,402 sqft

0

555 kVA POWER SUPPLY

HIGH QUALITY OFFICES

UP TO 32M YARD DEPTHS

ELECTRIC VEHICLE CHARGING POINTS

Ţ

DEDICATED CAR PARKING