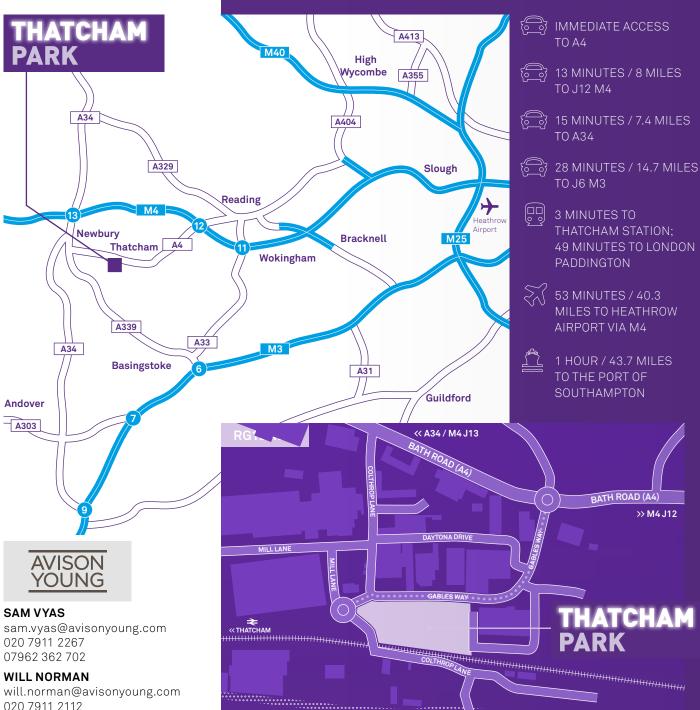

Accessed via Gables Way, the development sits between the M4 (Junctions 12 and 13) and M3 (Junction 6) motorways, providing vital connection to the wider motorway network and therefore well located for logistics distribution.